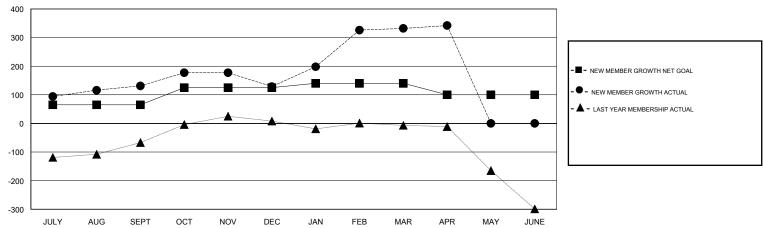

## GOALS AND ACTUAL MEMBERS CUMULATIVE

| DROPPED CLUBS: 5  DROPPED MEMBERS |     | 59 CLUBS OF 102 ADDED 1 OR MORE<br>NEW MEMBERS | GENDER DISTRIE  MALE  FEMALE       | 3UTION<br>1,820 (73.98%)<br>640 (26.02%) |     |
|-----------------------------------|-----|------------------------------------------------|------------------------------------|------------------------------------------|-----|
| DECEASED                          | 3   | CLICK HERE FOR CUMULATIVE MEMBERSHIP DATA      | TOTAL FAMILY UNIT MEMBERS          |                                          | 871 |
| CLUB CANCELLED                    | 22  |                                                | FAMILY MEMBERS PAYING HALF 47 DUES |                                          | 477 |
| OTHER                             | 124 |                                                |                                    |                                          |     |
| TOTAL                             | 149 |                                                |                                    |                                          |     |