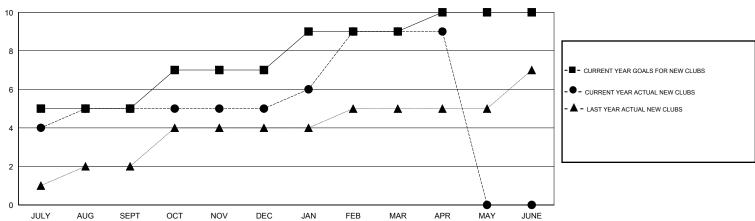

## MONTHLY MEMBERSHIP PROGRESS REPORT

District 323 G2

Results as of: 4/30/2017





## GOALS AND ACTUAL NEW CLUBS CUMULATIVE



## GOALS AND ACTUAL MEMBERS CUMULATIVE



| DROPPED CLUBS: 5  DROPPED MEMBERS |     | 59 CLUBS OF 102 ADDED 1 OR MORE<br>NEW MEMBERS | GENDER DISTRIE  MALE  FEMALE       | 3UTION<br>1,820 (73.98%)<br>640 (26.02%) |     |
|-----------------------------------|-----|------------------------------------------------|------------------------------------|------------------------------------------|-----|
| DECEASED                          | 3   | CLICK HERE FOR CUMULATIVE MEMBERSHIP DATA      | TOTAL FAMILY UNIT MEMBERS          |                                          | 871 |
| CLUB CANCELLED                    | 22  |                                                | FAMILY MEMBERS PAYING HALF 47 DUES |                                          | 477 |
| OTHER                             | 12