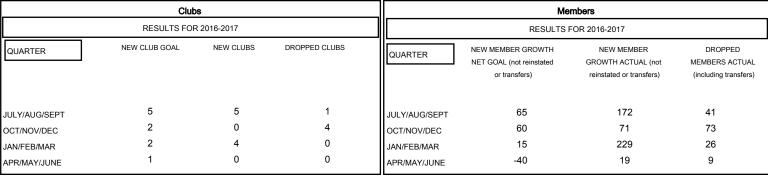

## MONTHLY MEMBERSHIP PROGRESS REPORT

District 323 G2

Results as of: 4/30/2017





## GOALS AND ACTUAL NEW CLUBS CUMULATIVE



## GOALS AND ACTUAL MEMBERS CUMULATIVE



| DROPPED CLUBS: 5  DROPPED MEMBERS |     | 59 CLUBS OF 102 ADDED 1 OR MORE<br>NEW MEMBERS | GENDER DISTRIE  MALE  FEMALE       | 3UTION<br>1,820 (73.98%)<br>640 (26.02%) |     |
|-----------------------------------|-----|------------------------------------------------|------------------------------------|------------------------------------------|-----|
| DECEASED                          | 3   | CLICK HERE FOR CUMULATIVE MEMBERSHIP DATA      | TOTAL FAMILY UNIT MEMBERS          |                                          | 871 |
| CLUB CANCELLED                    | 22  |                                                | FAMILY MEMBERS PAYING HALF 47 DUES |                                          | 47